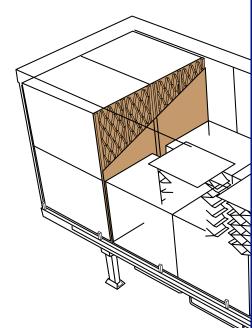

Customized bulkhead protection for lateral and endto-end securement

**DIAMOND-PAK®** 

DIAMOND-PAK® is:

- · Ready to use
  - Economical
- User friendly
- Durable and reliable
  - Lightweight
  - Recyclable

## **DIAMOND-PAK®**

DIAMOND-PAK® bulkhead void fillers are used to fill a range of voids for boxcar, intermodal, ocean, and OTR needs. Lightweight and reliable, they provide an additional layer of load securement when used in conjunction with an air bag. These customized honeycomb panels provide significant strength and durability to withstand end-to-end impacts in boxcars.