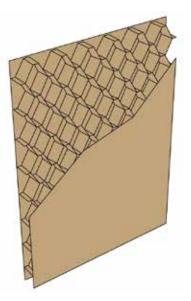

Customized bulkhead protection for lateral and endto-end securement

**DIAMOND-PAK®** 

DIAMOND-PAK® is:

- · Ready to use
  - Economical
- User friendly
- Durable and reliable
  - Lightweight
  - Recyclable

## **DIAMOND-PAK®**

DIAMOND-PAK® bulkhead void fillers are used to fill a range of voids for boxcar, intermodal, ocean, and OTR needs. Lightweight and reliable, they provide an additional layer of load securement when used in conjunction with an air bag. These customized honeycomb panels provide significant strength and durability to withstand end-to-end impacts in boxcars.