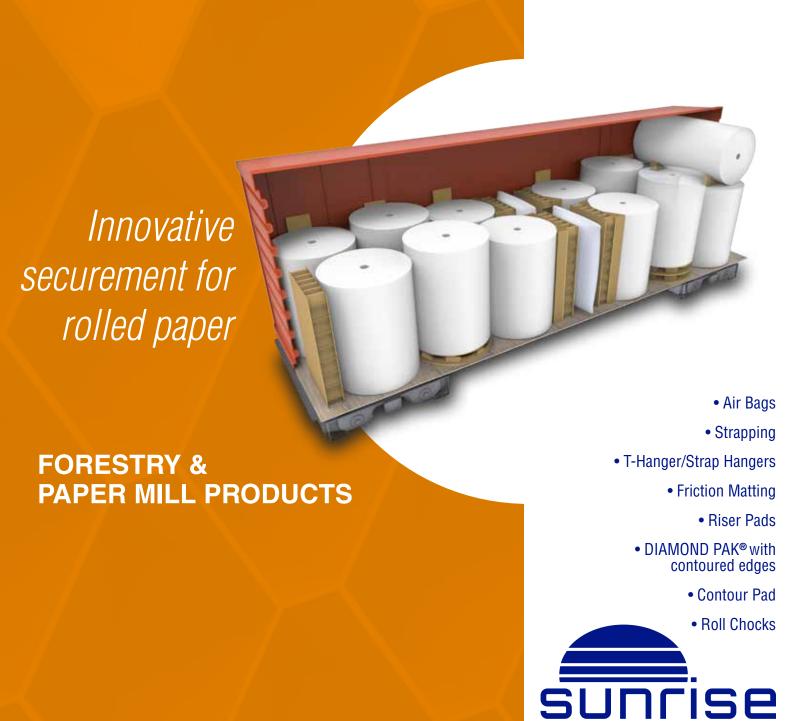

# FORESTRY & PAPER MILL

Transporting lumber and paper products safely and cost effectively demands reliable solutions and creative problem solving. Let our transit protection products and load securement expertise become your competitive edge.

# **Air Bags**

Fills voids, braces loads, and absorbs impact and vibrations to protect cargo.

### **Strapping**

AAR-approved, grade 4, non-metallic 1 1/4" strapping.

## T-Hanger/Strap Hangers

Supports strapping for unitizing loads.

#### **Friction Matting**

Simple-to-use rubber friction matting replaces wood blocking and bracing.

#### Riser Pads

Staggers paper roll height and restricts individual roll movement.

#### **Contour Pad**

Used between air bag and roll to reduce unwinding.

#### **Roll Chocks**

Helps reduce roll movement.

Sunrise's load securement experts will help you determine the best configuration for your shipment. sunrisemfg.com **Load Protection Analysis** (800) 748-6529