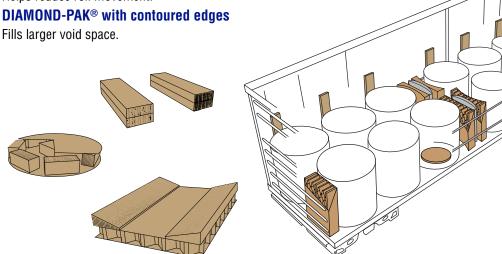

# FORESTRY & PAPER MILL

Transporting lumber and paper products safely and cost effectively demands reliable solutions and creative problem solving. Let our transit protection products and load securement expertise become your competitive edge.



# **Air Bags**

Fills voids, braces loads, and absorbs impact and vibrations to protect cargo.

### **Strapping**

AAR-approved, grade 4, non-metallic 1 1/4" strapping.

## T-Hanger/Strap Hangers

Supports strapping for unitizing loads.

#### **Friction Matting**

Simple-to-use rubber friction matting replaces wood blocking and bracing.

#### Riser Pads

Staggers paper roll height and restricts individual roll movement.

#### **Contour Pad**

Used between air bag and roll to reduce unwinding.

#### **Roll Chocks**

Helps reduce roll movement.



Sunrise's load securement experts will help you determine the best configuration for your shipment. sunrisemfg.com **Load Protection Analysis** (800) 748-6529