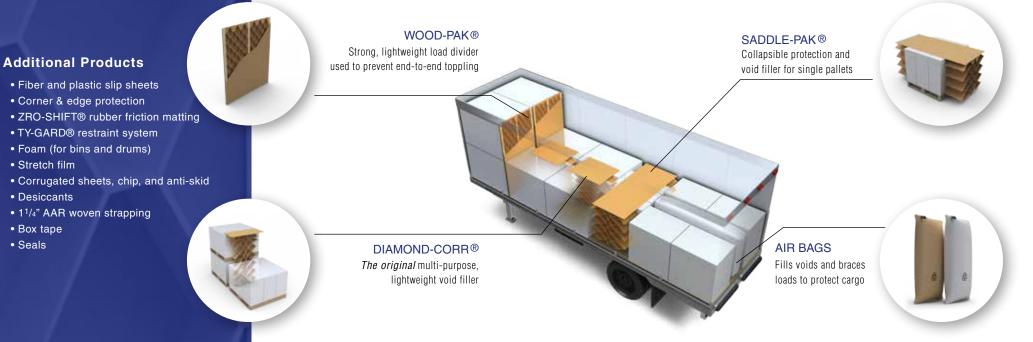

#### **DIAMOND-PAK®**

Sunrise MFG offers the broadest freight

will help you navigate product options and transportation

protection products in the industry. Our expert team

guidelines to achieve your best return on investment.

Lightweight honeycomb bulkhead, strong enough to protect against end-to-end impacts in railcars

SQUARE BAG Fills extra-large voids without requiring additional dunnage

DIAMOND-CORR II® Economical void filler used

to reduce lateral load shift

MATCH BOOK® Self-supporting, collapsible honeycomb bulkheads used for lateral bracing

**BUF-BAG**® Durable air bag sandwiched between dunnage panels

**LEDGE-PAK®** Honeycomb plugs eliminate under-hang for greater stability