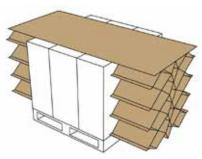

Single pallet securement providing protection against load shift

SADDLE-PAK®

SADDLE-PAK® is:

- Convenient
- Cost effective
  - Strong
  - Lightweight
  - Recyclable

## **SADDLE-PAK®**

**SADDLE-PAK®** corrugated void filler helps maintain proper axle weight distribution by distributing more weight to the rear and away from the nose.

Lightweight and easy to use, SADDLE-PAK® stores flat and expands to fill the void on each side of the unit.

SADDLE-PAK® is custom built for your specifications. Our load securement experts will help you determine the best configuration for your shipment.

Sunrise's load securement experts will help you determine the best configuration for your shipment.