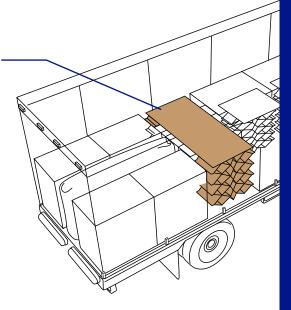

## **SADDLE-PAK®**

**SADDLE-PAK®** corrugated void filler helps maintain proper axle weight distribution by distributing more weight to the rear and away from the nose.

Lightweight and easy to use, SADDLE-PAK® stores flat and expands to fill the void on each side of the unit.

SADDLE-PAK® is custom built for your specifications. Our load securement experts will help you determine the best configuration for your shipment.

Sunrise's load securement experts will help you determine the best configuration for your shipment.