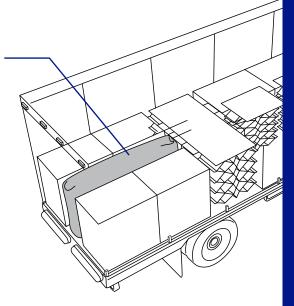

Greater surface area coverage for more effective load restraint

STOPAK
SQUARE BAG®

## sunrisemfg.com

Load Protection Analysis (800) 748-6529

Designed by **STOPAK**, the **SQUARE BAG** was created to fill larger voids of 16" to 30" wide.

Sunrise's load securement experts will help you determine the best configuration for your shipment.