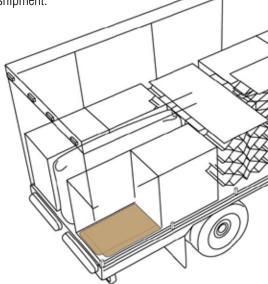

Cost-saving alternative to pallets

**SLIP SHEETS** 

Plastic and fiber slip sheets are:

- Economical
- · High strength
  - Durable
- Space saving
- Lightweight

## PLASTIC AND SOLID FIBER SLIP

**SHEETS** provide a smart alternative to traditional pallets. They improve product stabilization, save valuable warehouse space, reduce transportation weight and cost, and comply with import/export regulations.