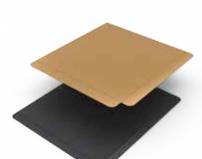

Cost-saving alternative to pallets

**SLIP SHEETS** 

Plastic and fiber slip sheets are:

- Economical
- · High strength
  - Durable
- Space saving
- Lightweight

## PLASTIC AND SOLID FIBER SLIP

**SHEETS** provide a smart alternative to traditional pallets. They improve product stabilization, save valuable warehouse space, reduce transportation weight and cost, and comply with import/export regulations.