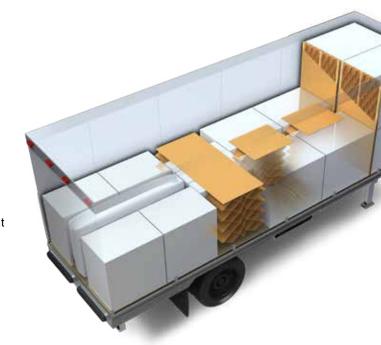

#### STOPAK SQUARE BAG®

Covering more surface area than its standard counterparts, STOPAK SQUARE BAG® eliminates the need for additional void fillers by independently filling extra-large voids of 16" to 30". The lightweight, yet durable construction, allows the perfect balance between functionality and strength to protect your delicate cargo during transit.

- Simple installation
- Fills voids from 16" to 30"
- Saves valuable warehouse space
- Durable polywoven outer shell
- Use in wet or dry conditions
- Vast variety of sizes for the perfect fit

#### **EASY TO POSITION AND INFLATE**

To begin the simple installation of the STOPAK SQUARE BAG®, remove the backing from the double-sided adhesive strips and position the deflated dunnage bag between the product. Inflate the SQUARE BAG using the newly developed STOPAK inflator with built-in L.E.D. gauge, which ensures the correct inflation level every time. Once inflated properly, the bag is firm and ready to provide securement against load shift.