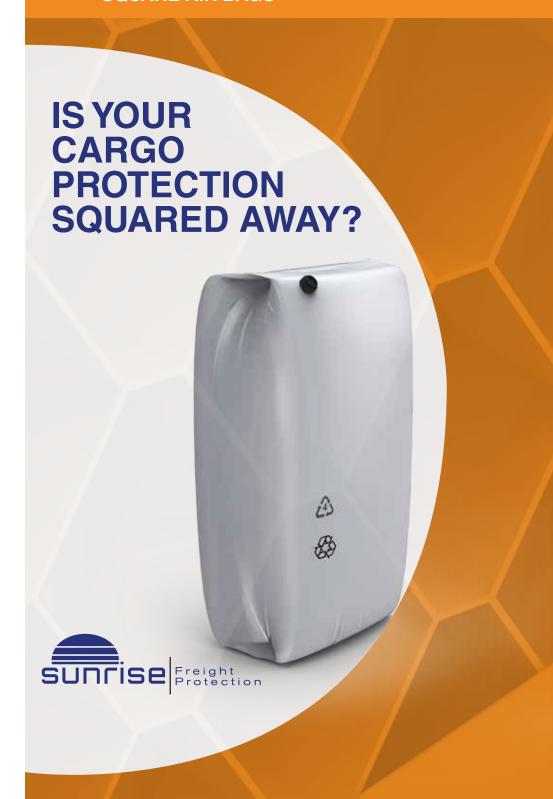

# LOAD PROTECTION IS IN THE BAG

#### STOPAK SQUARE BAG®

Covering more surface area than its standard counterparts, STOPAK SQUARE BAG® eliminates the need for additional void fillers by independently filling extra-large voids of 16" to 30". The lightweight, yet durable construction, allows the perfect balance between functionality and strength to protect your delicate cargo during transit.

- Simple installation
- Fills voids from 16" to 30"
- Saves valuable warehouse space
- Durable polywoven outer shell
- Use in wet or dry conditions
- Vast variety of sizes for the perfect fit