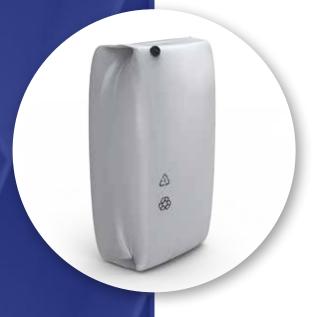

#### STOPAK SQUARE BAG®

Covering more surface area than its standard counterparts, STOPAK SQUARE BAG® eliminates the need for additional void fillers by independently filling extra-large voids of 16" to 30". The lightweight, yet durable construction, allows the perfect balance between functionality and strength to protect your delicate cargo during transit.

- Simple installation
- Fills voids from 16" to 30"
- Saves valuable warehouse space
- Durable polywoven outer shell
- Use in wet or dry conditions
- Vast variety of sizes for the perfect fit