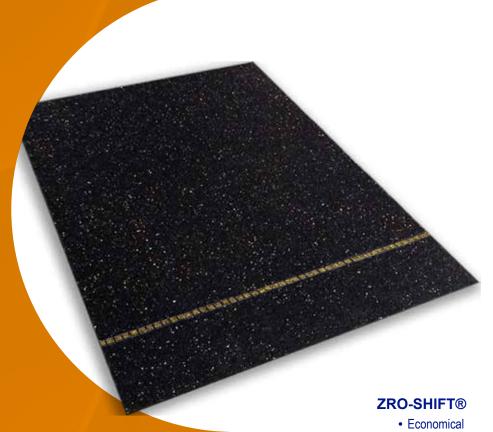

Anti-Skid Rubber Matting provides a better way to secure your load

ZRO-SHIFT® ANTI-SKID RUBBER MATTING

\_ ..

Durable

• Reusable

Lightweight

AAR Approved

## **ZRO-SHIFT® Anti-skid Rubber Mat**

ZRO-SHIFT® replaces wood blocking and bracing securement systems and secures palletized case goods, roll paper, bulk bags, pipe loads, tile products, and metal, concrete, roofing, and finished lumber materials. Supplied in palletized sheet or large roll form, ZRO-SHIFT® is manufactured by reclaiming crumb rubber from discarded automobile tires and a variety of die trimmings from rubber products. The superior quality is maintained by rigorous monitoring of sheet consistency, gauge, and tensile. Easy-to-use and provides increased safety for loaders (no risk of nailing or extracting wood blocking), ZRO-SHIFT® eliminates nail holes in trailer floors and damage to your product, therefore reducing claim costs.